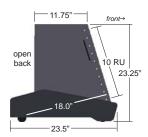

Nearly every component of RAVEN has a powder coated finish.



RAVEN workstations are shipped disassembled for easy installation. \*Free shipping within the continental United States.

Structural components are made of 19mm and 32mm MDF to provide strength and durability with minimal acoustical influence. Most components are given a powder coated finish. Modified trapezoid-shaped desk and "rack 'n roll" base units feature bevel relief for operator comfort. Open design promotes sonic transparency and defeats thermal buildup while permitting unobstructed access to gear and cabling.

## Rack-N-Roll H10



Rack 'n Roll Width: 23.1"

## Rack-N-Roll L10



Rack 'n Roll Width: 23.1"