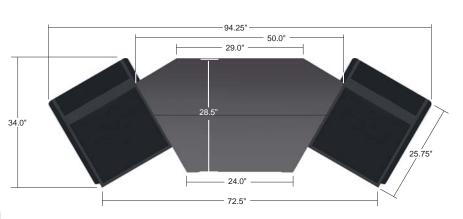

Nearly every component of RAVEN has a powder coated finish.

RAVEN workstations are shipped disassembled for easy installation. \*Free shipping within the continental United States.

Structural components are made of 19mm and 32mm MDF to provide strength and durability with minimal acoustical influence. Most components are given a powder coated finish. Modified trapezoid-shaped desk and "rack 'n roll" base units feature bevel relief for operator comfort. Open design promotes sonic transparency and defeats thermal buildup while permitting unobstructed access to gear and cabling.