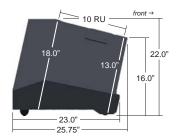

Nearly every component of RAVEN has a powder coated finish.



RAVEN workstations are shipped disassembled for easy installation. \*Free shipping within the continental United States.

Structural components are made of 19mm and 32mm MDF to provide strength and durability with minimal acoustical influence. Most components are given a powder coated finish. Modified trapezoid-shaped desk and "rack 'n roll" base units feature bevel relief for operator comfort. Open design promotes sonic transparency and defeats thermal buildup while permitting unobstructed access to gear and cabling.

## Rack-N-Roll H10



Rack 'n Roll Width: 23.1"

## Rack-N-Roll L10



Rack 'n Roll Width: 23.1"