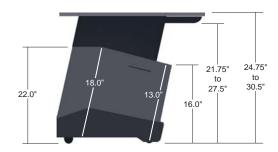

Nearly every component of RAVEN has a powder coated finish.

RAVEN workstations are shipped disassembled for easy installation. \*Free shipping within the continental United States.

Structural components are made of 19mm and 32mm MDF to provide strength and durability with minimal acoustical influence. Most components are given a powder coated finish. Modified trapezoid-shaped desk and "rack 'n roll" base units feature bevel relief for operator comfort. Open design promotes sonic transparency and defeats thermal buildup while permitting unobstructed access to gear and cabling.