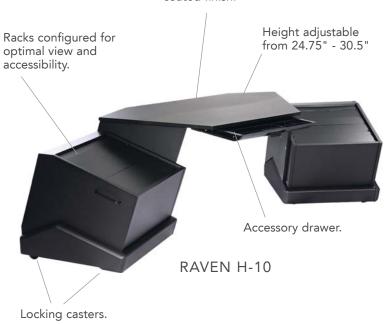

Nearly every component of RAVEN has a powder coated finish.

RAVEN workstations are shipped disassembled for easy installation. \*Free shipping within the continental United States.

Structural components are made of 19mm and 32mm MDF to provide strength and durability with minimal acoustical influence. Most components are given a powder coated finish. Modified trapezoid-shaped desk and "rack 'n roll" base units feature bevel relief for operator comfort. Open design promotes sonic transparency and defeats thermal buildup while permitting unobstructed access to gear and cabling.